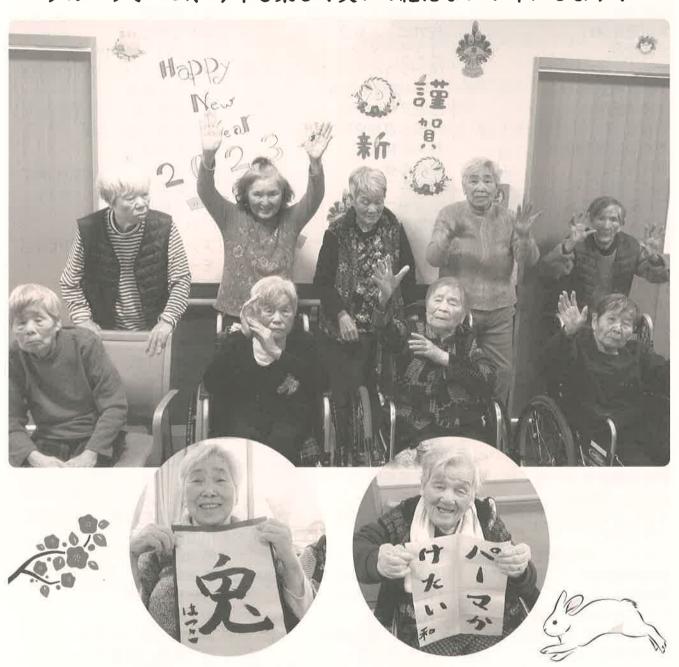

# ● サンタが来るまちプロジェクト

主に退職世代のパワフルなメンバーで発足したグループ 【セカンドライフ夢追い塾おたすけ隊】 のボランティアグループが手掛ける、"サンタが来るまちプロジェクト!"

ご希望があった保育園やご家庭に今年もサンタさんがやってきました。今年は思いもよらぬ 大雪となりましたがトナカイさんと力を合わせてプレゼントを届けました。沢山の素敵なえがおに 出会い、隊員もあったかい気持ちになりました。佐川町の未来のために今後も活動を続けてい きます。 ※雪のため訪問できなかったご家庭がありました。申し訳ございません。