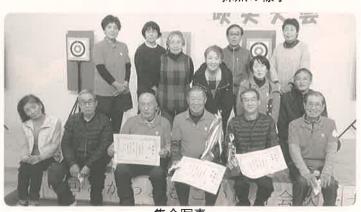

#### スポーツウエルネス吹矢「第6回よさこいクラブ会長杯」の報告

12月10日(日)、スポーツウエルネス吹矢大会が斗賀野あったか ふれあいセンターにおいて開催されました。

吹矢は楽しみながら行える腹式呼吸のトレーニングです。

腹筋や口の周りの筋肉強化にも役立ちます。

よさこいクラブ連合会でサークルを作り、熱心な会員が集まり 吹矢協会に加盟し、佐川支部を立ち上げました。級や段を習得し 心と身体の健康を保持しながら、週2~3回和やかに練習をして います。こんなに身体に良いスポーツをもっと広めて行きたいと 思います。いつでも体験できますので、興味のある方は連合会 事務局へ連絡をお願いします。

(☎ 22-1510 担当:大黒・田村さと)

大会の様子

採点の様子

開会式の様子

集合写真