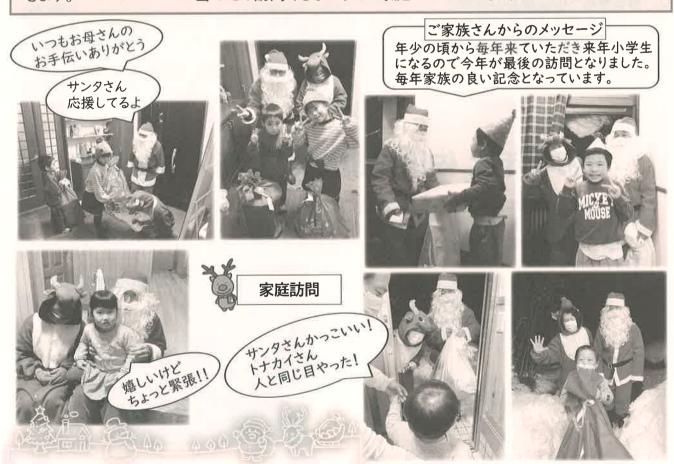

# ● サンタが来るまちプロジェクト

主に退職世代のパワフルなメンバーで発足したグループ 【セカンドライフ夢追い塾おたすけ隊】 のボランティアグループが手掛ける、"サンタが来るまちプロジェクト!"

ご希望があった保育園やご家庭に今年もサンタさんがやってきました。今年は思いもよらぬ 大雪となりましたがトナカイさんと力を合わせてプレゼントを届けました。沢山の素敵なえがおに 出会い、隊員もあったかい気持ちになりました。佐川町の未来のために今後も活動を続けてい きます。 ※雪のため訪問できなかったご家庭がありました。申し訳ございません。