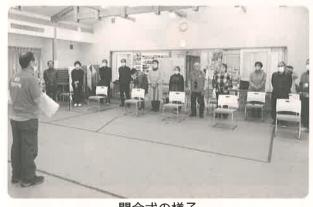

#### スポーツウエルネス吹矢「第6回よさこいクラブ会長杯」の報告

12月10日(日)、スポーツウエルネス吹矢大会が斗賀野あったか ふれあいセンターにおいて開催されました。

吹矢は楽しみながら行える腹式呼吸のトレーニングです。

腹筋や口の周りの筋肉強化にも役立ちます。

よさこいクラブ連合会でサークルを作り、熱心な会員が集まり 吹矢協会に加盟し、佐川支部を立ち上げました。級や段を習得し 心と身体の健康を保持しながら、週2~3回和やかに練習をして います。こんなに身体に良いスポーツをもっと広めて行きたいと 思います。いつでも体験できますので、興味のある方は連合会 事務局へ連絡をお願いします。

(☎ 22-1510 担当:大黒・田村さと)

大会の様子

採点の様子

開会式の様子

集合写真